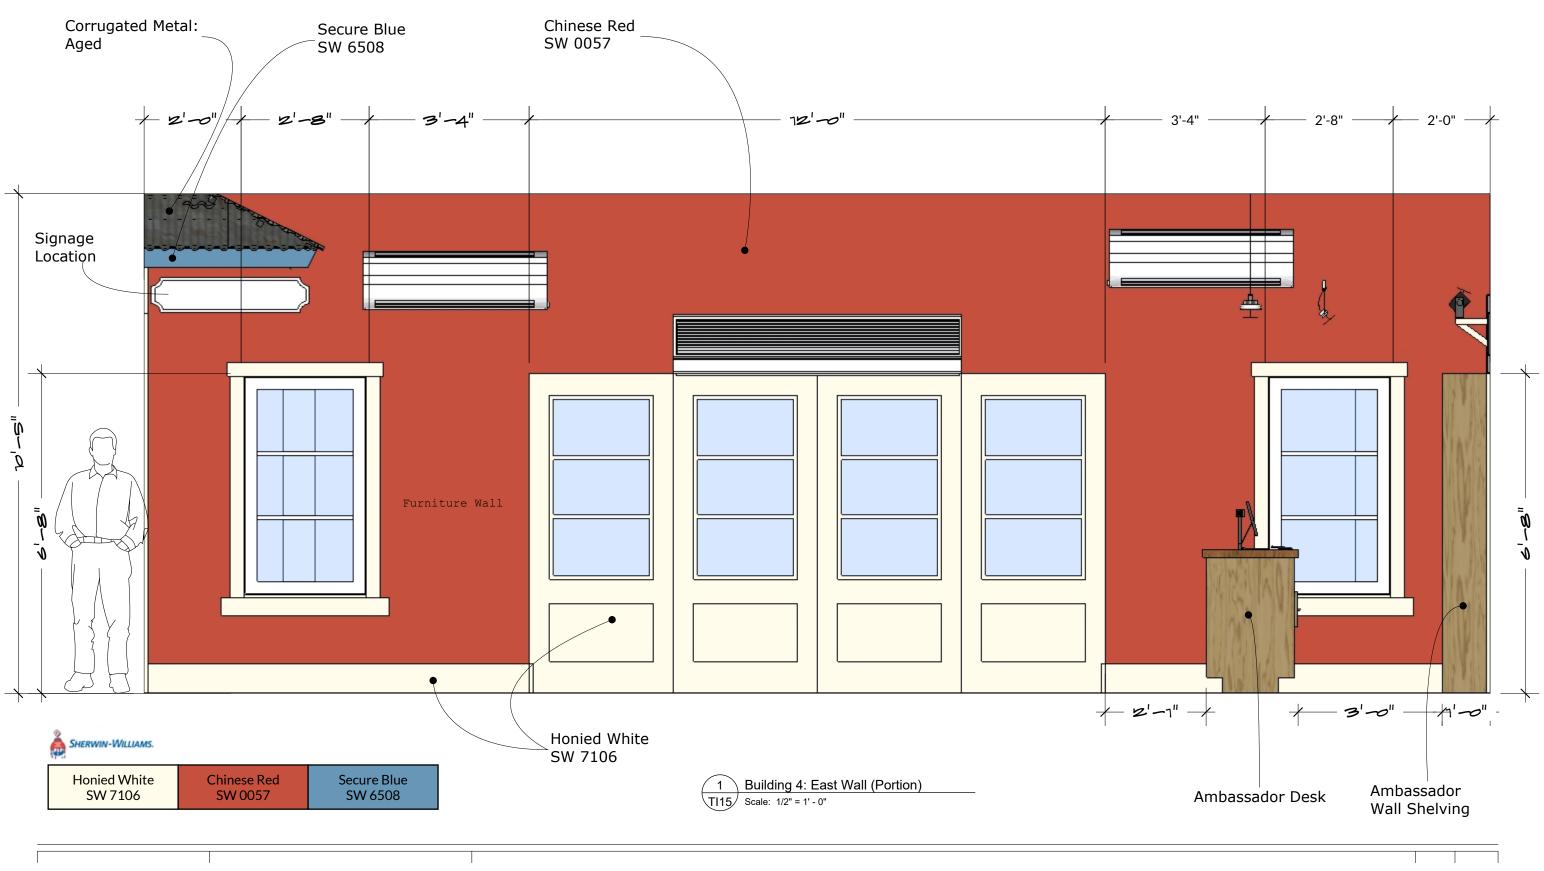

March 1, 2014

Schematic Development

# Polynesian Cultural Center

Hukilau Marketplace (Building 4)





Copyright © 2022 Design Intent CO.

I I I

INSTALLATION

Deadline Date

### **Below Grade Plan**









## **TI Theater Snack Elevation**











TI05 Scale: 1/4" = 1' - 0"



\_Mural / Original Laie Town Photo or Similar

> Charcoal Gray - Corrugated Metal Treated to look rusted







Charcoal Gray Corrugated Metal Treated to look rusted

















### \_Hopsack SW 6109



### East Wall Devision 1















-Faux Treated Wood Panel TYP.

## East Wall Portion 1













Prop Representig An Old Sugar Mill Evaporation Unit





Hukilau Marketplace, Polynesian Cultural Center