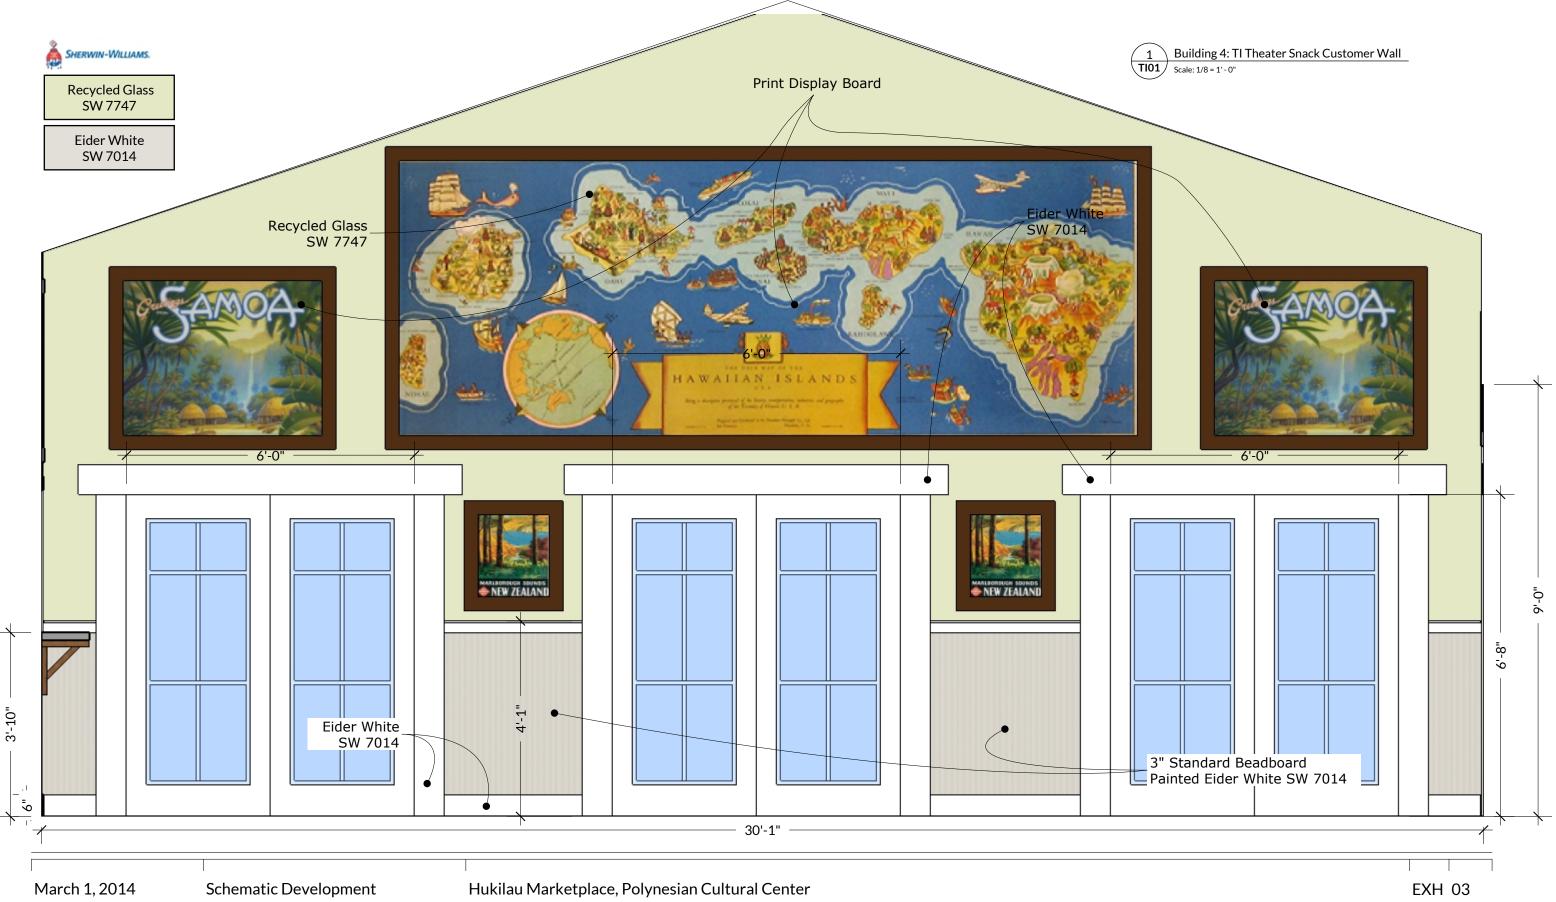

## **TI Theater Snack Elevation**

TI05 Scale: 1/4" = 1' - 0"

\_Mural / Original Laie Town Photo or Similar

> Charcoal Gray - Corrugated Metal Treated to look rusted

Charcoal Gray Corrugated Metal Treated to look rusted

### \_Hopsack SW 6109

### East Wall Devision 1

-Faux Treated Wood Panel TYP.

## East Wall Portion 1

Prop Representig An Old Sugar Mill Evaporation Unit

Hukilau Marketplace, Polynesian Cultural Center