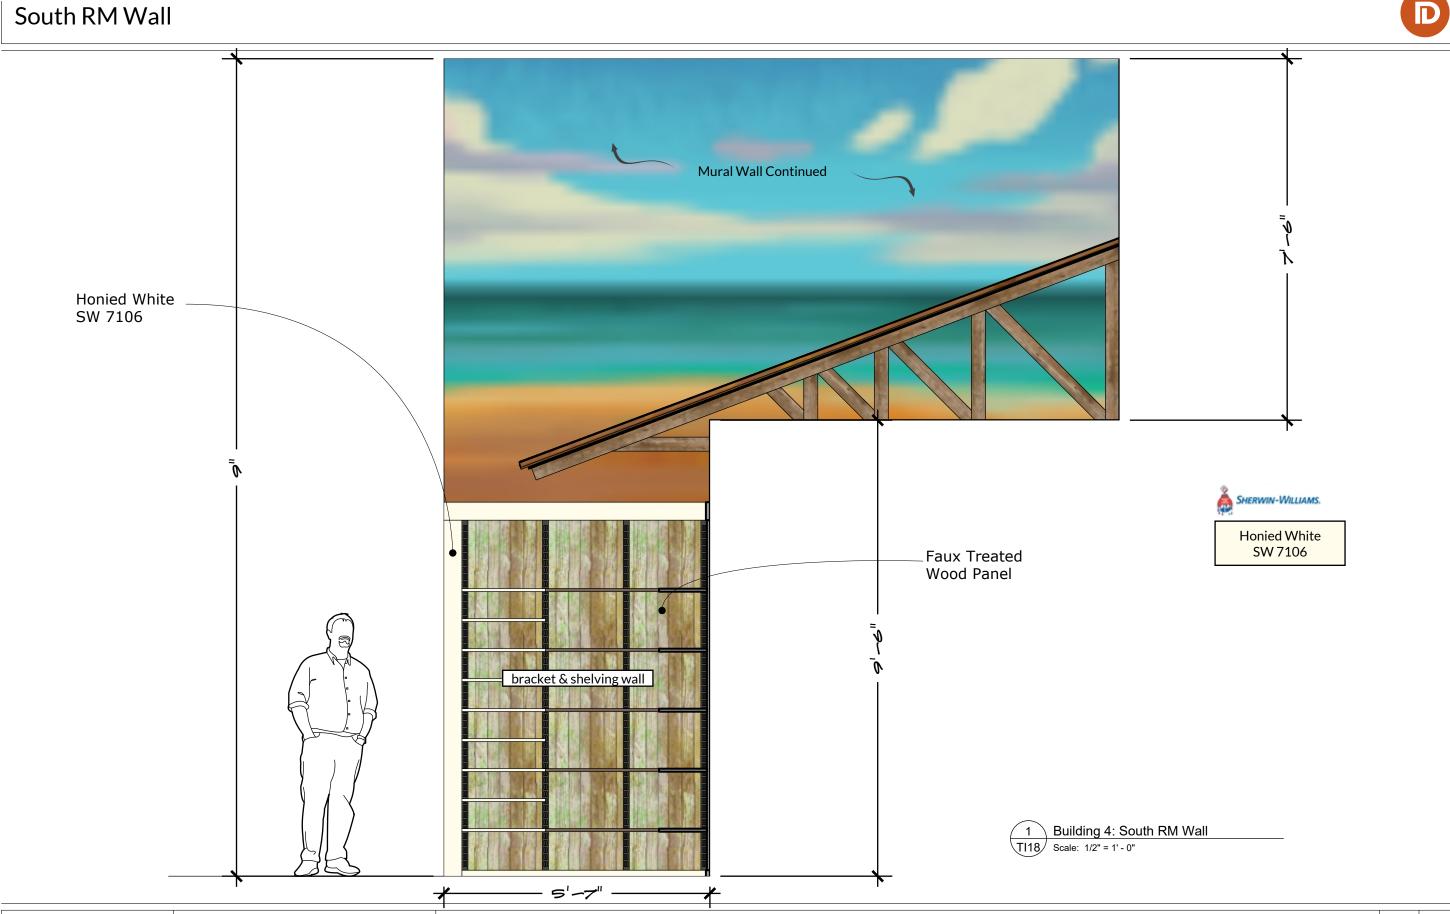

## East Wall Portion 1

Prop Representig An Old Sugar Mill Evaporation Unit

Hukilau Marketplace, Polynesian Cultural Center