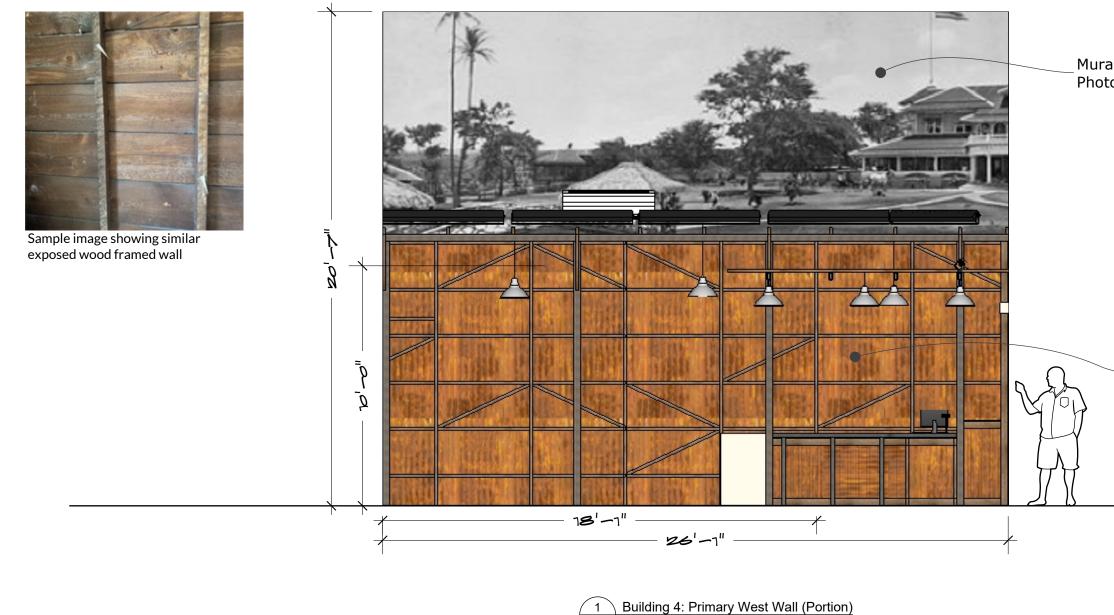

## **TI Theater Snack Elevation**

TI05 Scale: 1/4" = 1' - 0"

\_Mural / Original Laie Town Photo or Similar

> Charcoal Gray - Corrugated Metal Treated to look rusted

Charcoal Gray Corrugated Metal Treated to look rusted