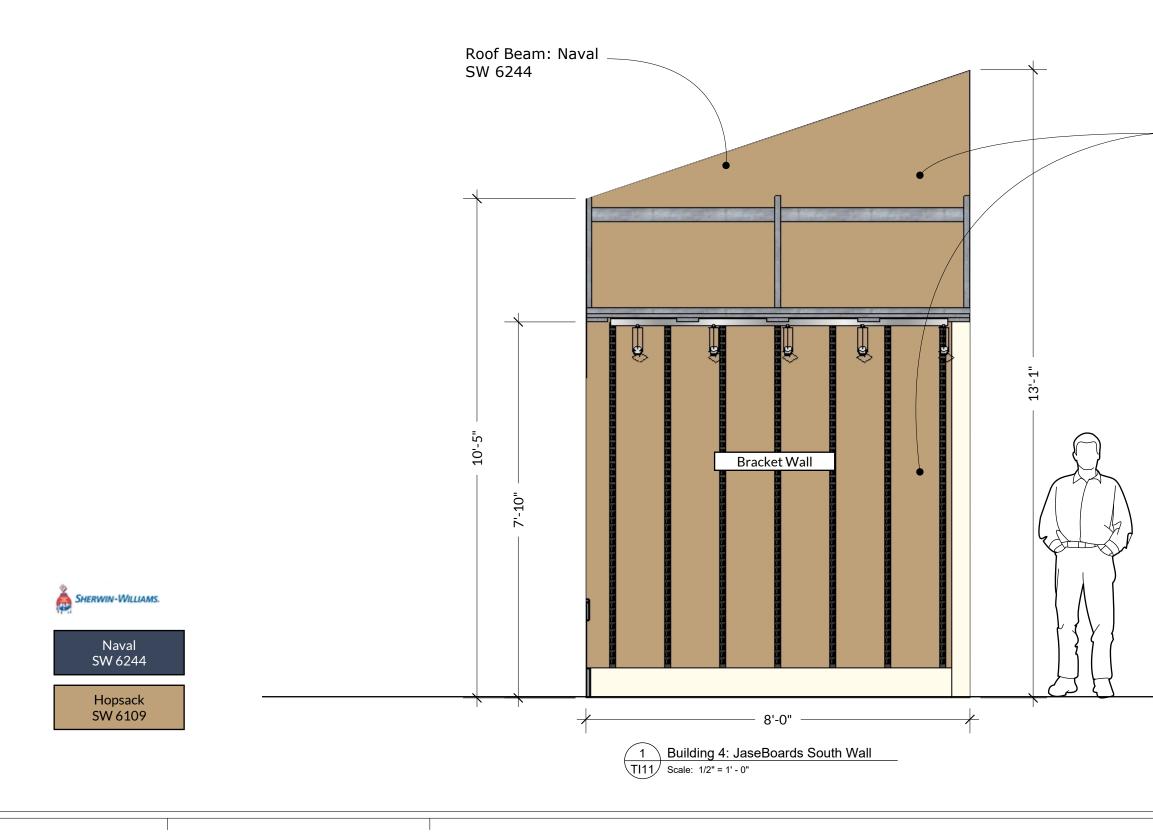

March 1, 2014

Schematic Development

# Polynesian Cultural Center

Hukilau Marketplace (Building 4)





Copyright © 2022 Design Intent CO.

I I I

INSTALLATION

Deadline Date

### **Below Grade Plan**









## **TI Theater Snack Elevation**











TI05 Scale: 1/4" = 1' - 0"



\_Mural / Original Laie Town Photo or Similar

> Charcoal Gray - Corrugated Metal Treated to look rusted







Charcoal Gray Corrugated Metal Treated to look rusted

















### \_Hopsack SW 6109



### East Wall Devision 1















-Faux Treated Wood Panel TYP.

## East Wall Portion 1













Prop Representig An Old Sugar Mill Evaporation Unit





Hukilau Marketplace, Polynesian Cultural Center