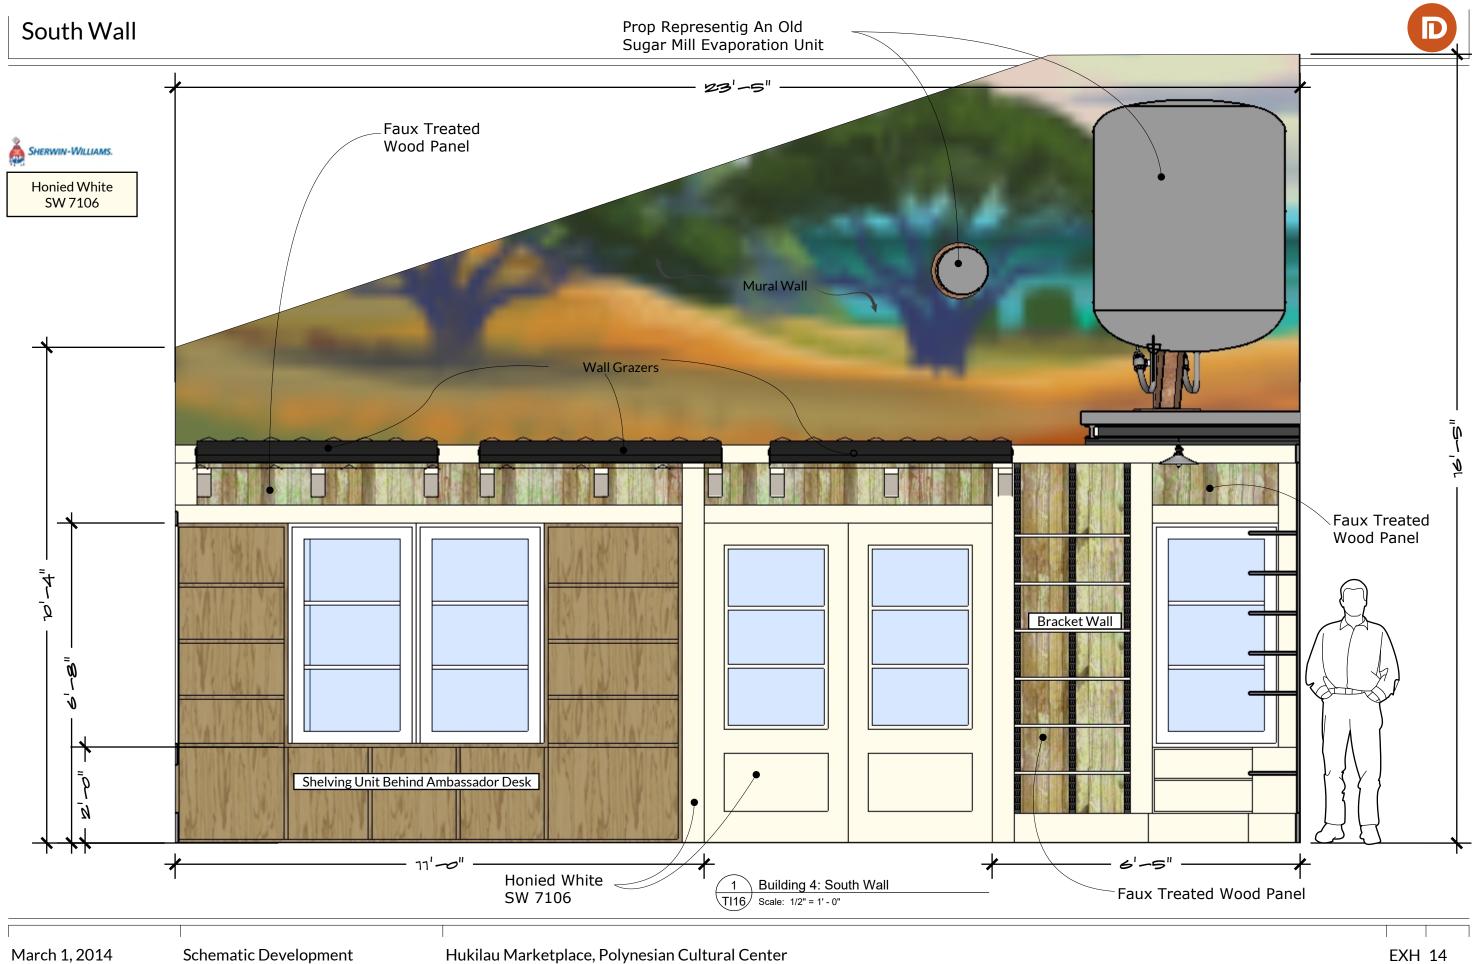

## East Wall Portion 1

Prop Representig An Old Sugar Mill Evaporation Unit

Hukilau Marketplace, Polynesian Cultural Center