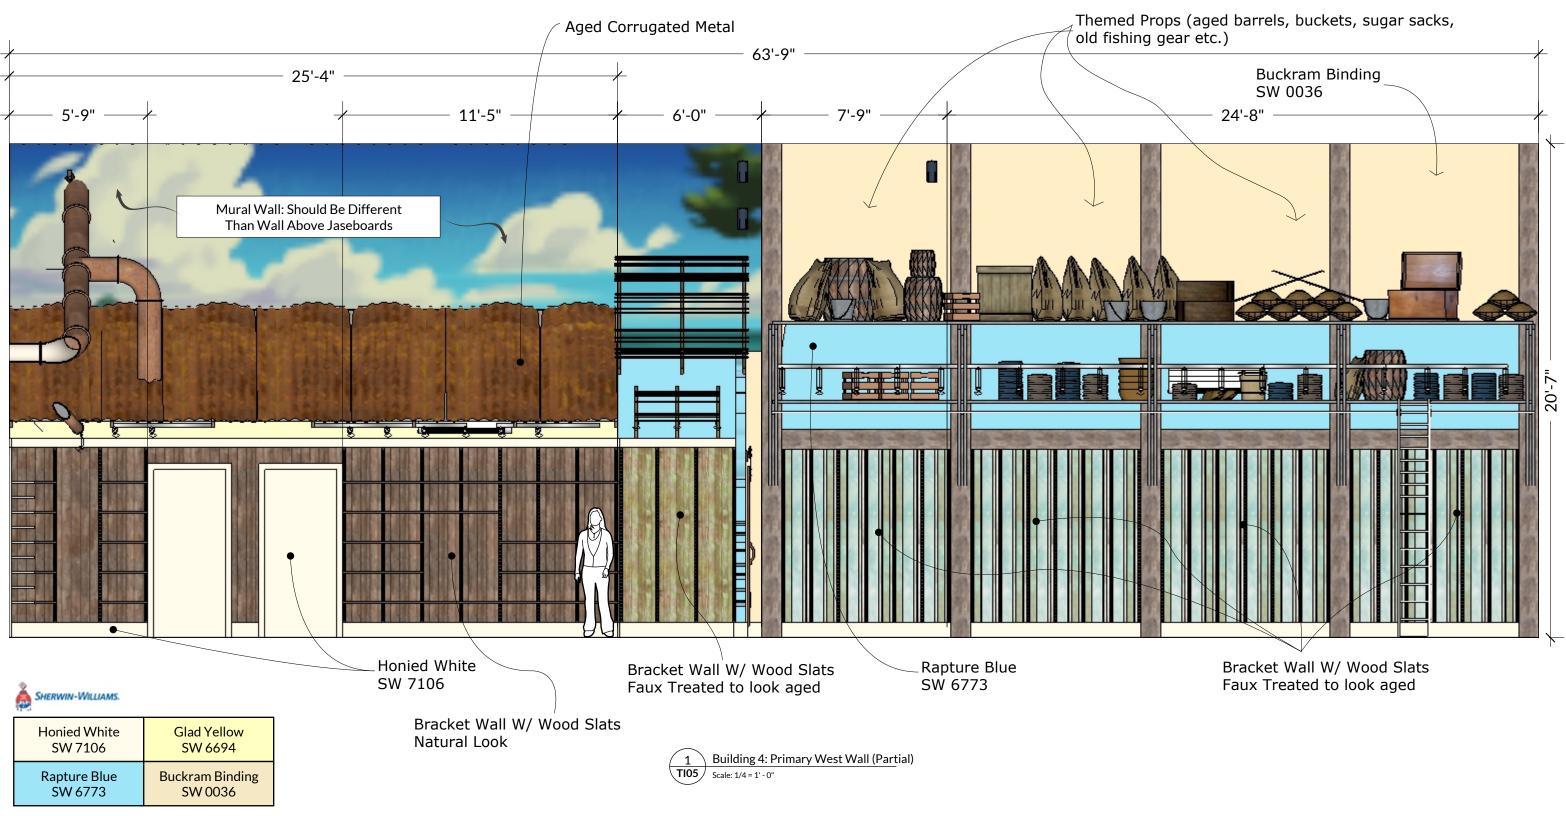

## East Wall Portion 1

Prop Representig An Old Sugar Mill Evaporation Unit

Hukilau Marketplace, Polynesian Cultural Center