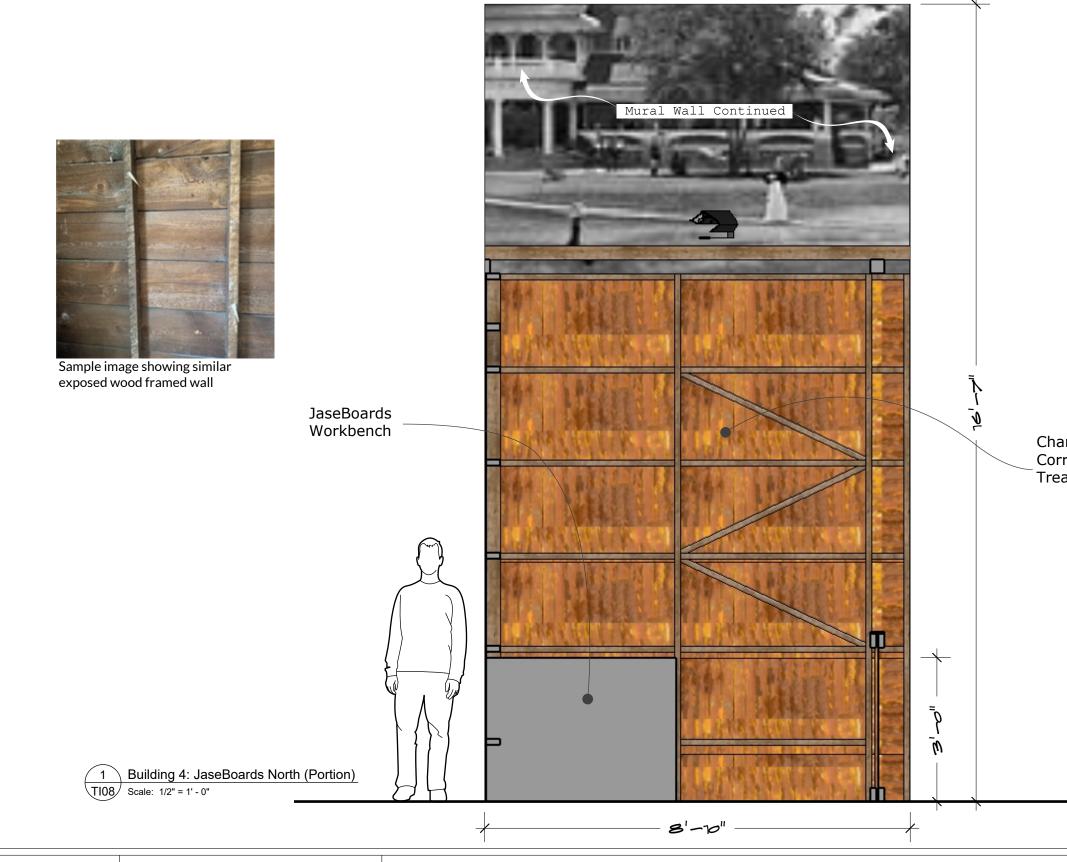

March 1, 2014

Schematic Development

# Polynesian Cultural Center

Hukilau Marketplace (Building 4)





Copyright © 2022 Design Intent CO.

I I I

INSTALLATION

Deadline Date

### **Below Grade Plan**









## **TI Theater Snack Elevation**











TI05 Scale: 1/4" = 1' - 0"



\_Mural / Original Laie Town Photo or Similar

> Charcoal Gray - Corrugated Metal Treated to look rusted







Charcoal Gray Corrugated Metal Treated to look rusted

















### \_Hopsack SW 6109



### East Wall Devision 1















-Faux Treated Wood Panel TYP.

## East Wall Portion 1













Prop Representig An Old Sugar Mill Evaporation Unit





Hukilau Marketplace, Polynesian Cultural Center