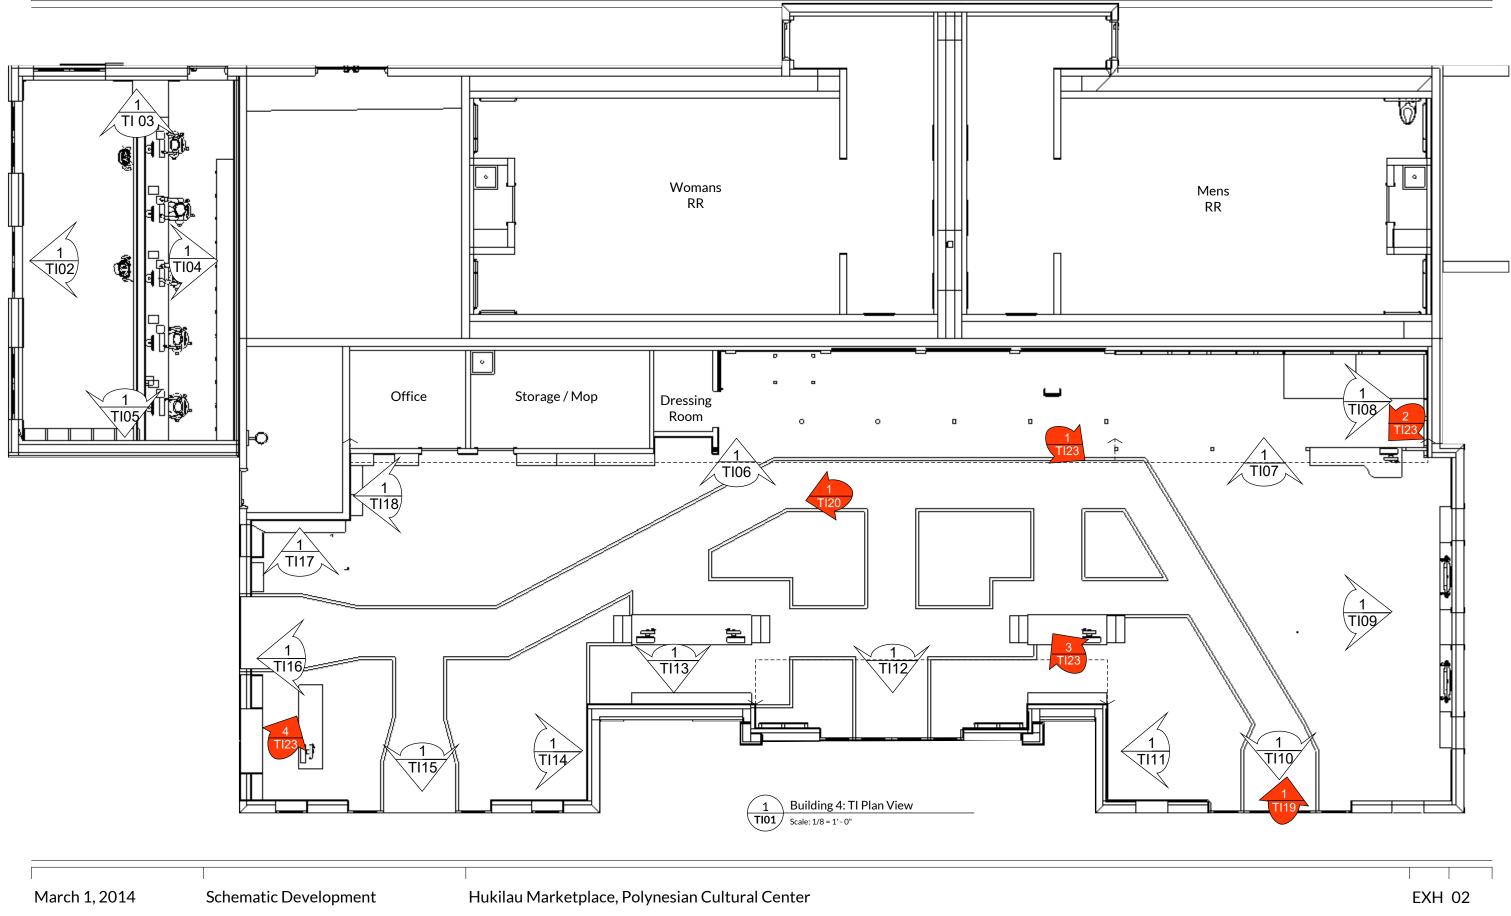

March 1, 2014

Schematic Development

# Polynesian Cultural Center

Hukilau Marketplace (Building 4)





Copyright © 2022 Design Intent CO.

I I I

INSTALLATION

Deadline Date

### **Below Grade Plan**









## **TI Theater Snack Elevation**











TI05 Scale: 1/4" = 1' - 0"



\_Mural / Original Laie Town Photo or Similar

> Charcoal Gray - Corrugated Metal Treated to look rusted







Charcoal Gray Corrugated Metal Treated to look rusted

















### \_Hopsack SW 6109



### East Wall Devision 1















-Faux Treated Wood Panel TYP.

## East Wall Portion 1













Prop Representig An Old Sugar Mill Evaporation Unit





Hukilau Marketplace, Polynesian Cultural Center