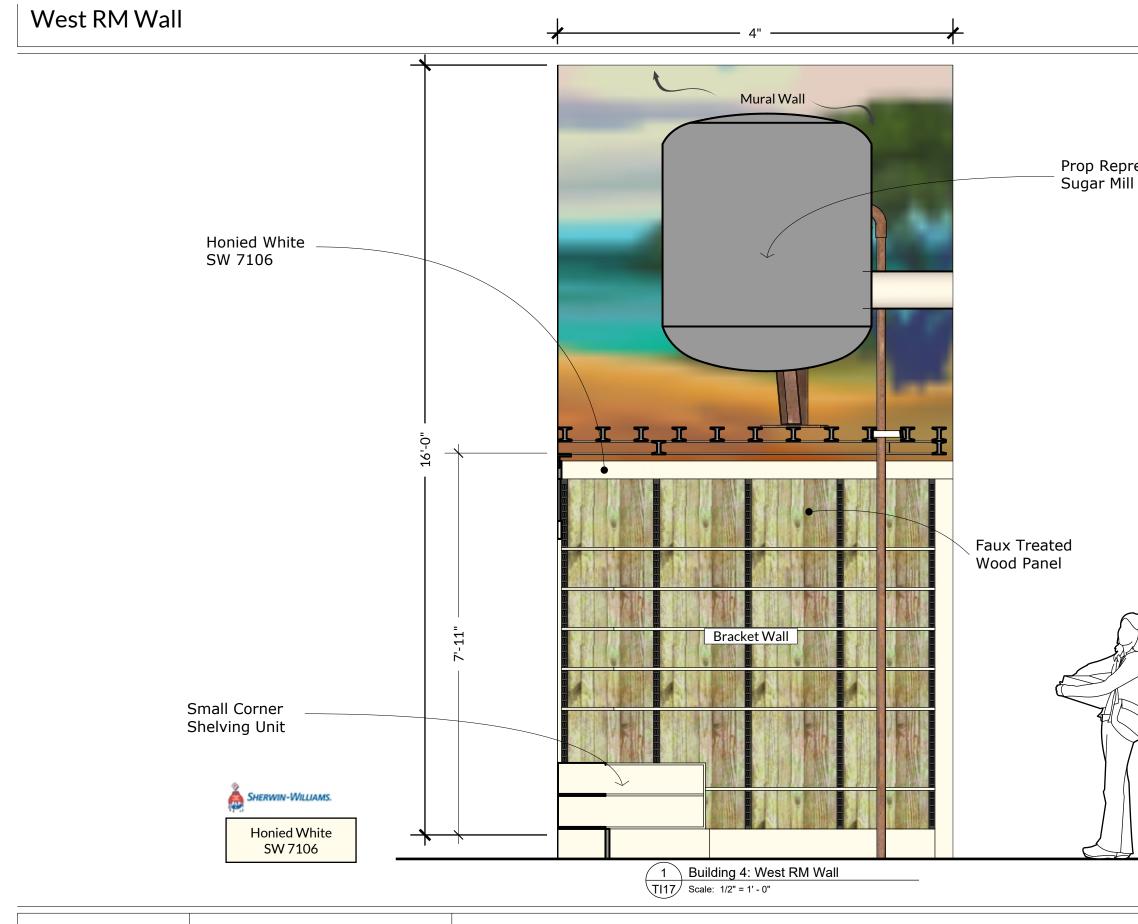

## East Wall Portion 1

Prop Representig An Old Sugar Mill Evaporation Unit

Hukilau Marketplace, Polynesian Cultural Center