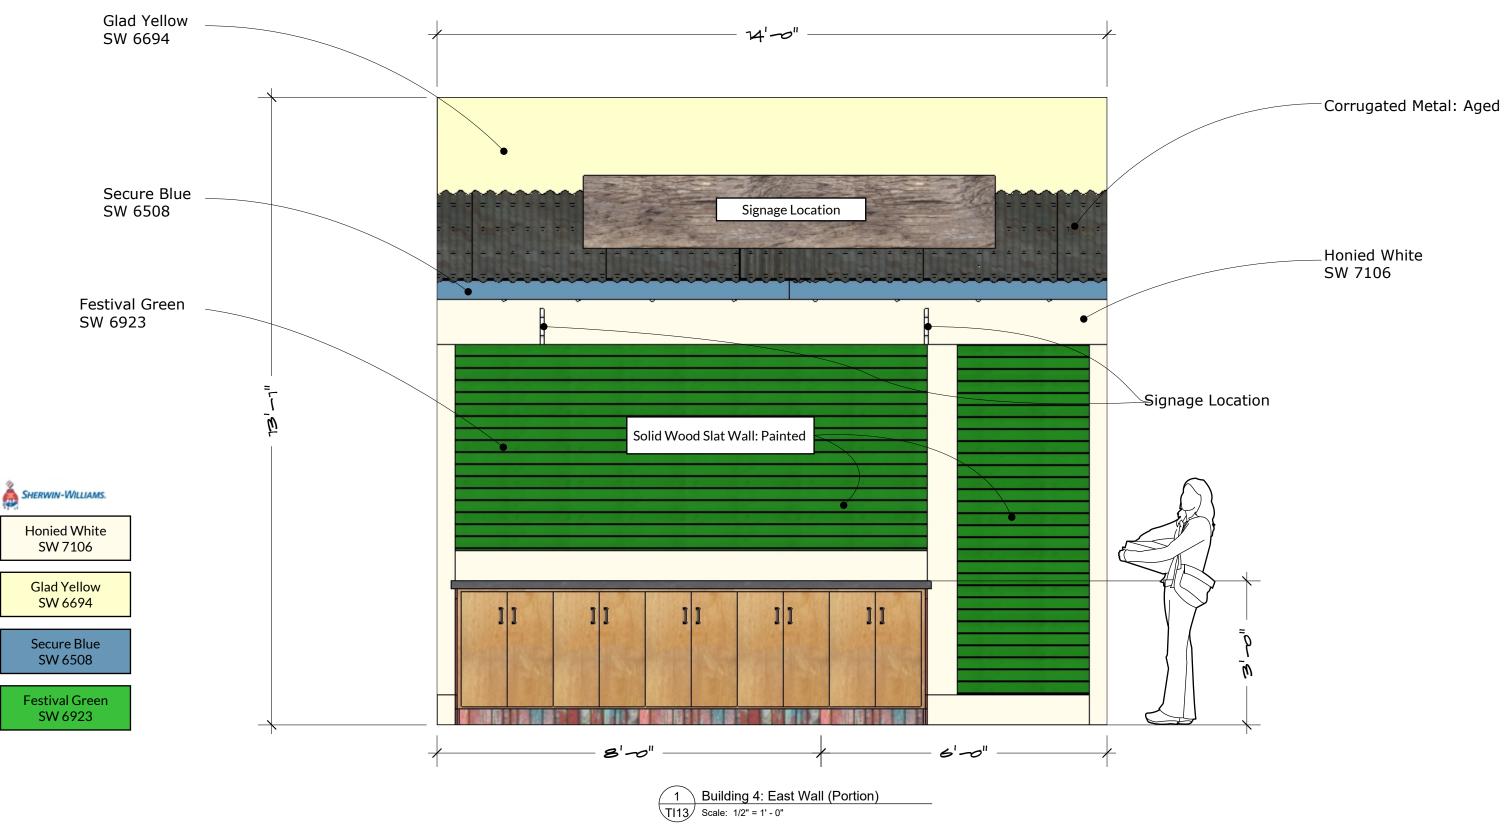

March 1, 2014

Schematic Development

# Polynesian Cultural Center

Hukilau Marketplace (Building 4)





Copyright © 2022 Design Intent CO.

I I I

INSTALLATION

Deadline Date

### **Below Grade Plan**









## **TI Theater Snack Elevation**











TI05 Scale: 1/4" = 1' - 0"



\_Mural / Original Laie Town Photo or Similar

> Charcoal Gray - Corrugated Metal Treated to look rusted







Charcoal Gray Corrugated Metal Treated to look rusted

















### \_Hopsack SW 6109



### East Wall Devision 1















-Faux Treated Wood Panel TYP.

## East Wall Portion 1













Prop Representig An Old Sugar Mill Evaporation Unit





Hukilau Marketplace, Polynesian Cultural Center