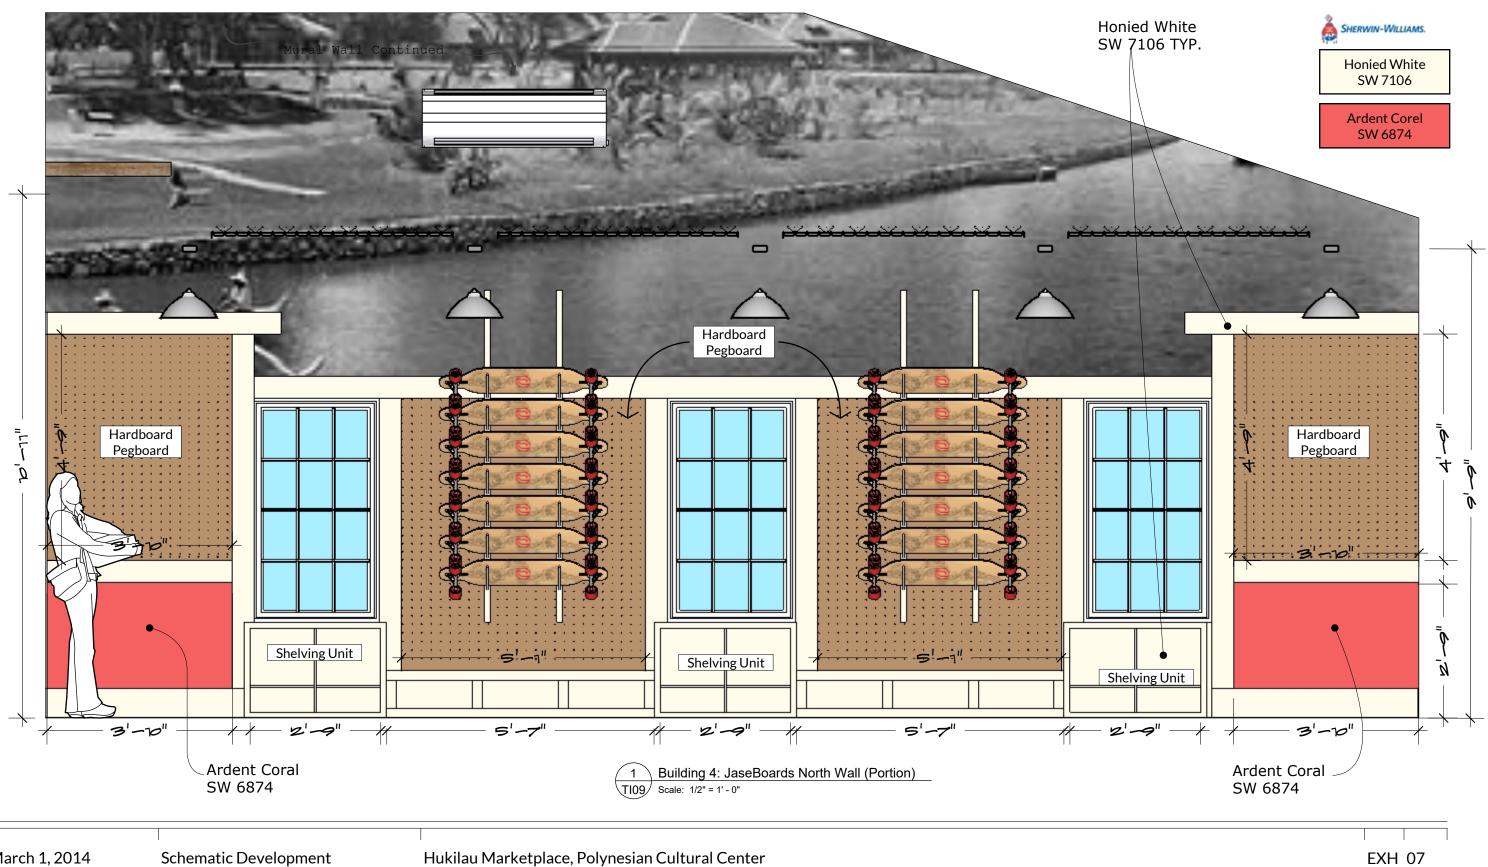

## **TI Theater Snack Elevation**

TI05 Scale: 1/4" = 1' - 0"

\_Mural / Original Laie Town Photo or Similar

> Charcoal Gray - Corrugated Metal Treated to look rusted

Charcoal Gray Corrugated Metal Treated to look rusted

### \_Hopsack SW 6109

### East Wall Devision 1

-Faux Treated Wood Panel TYP.

## East Wall Portion 1

Prop Representig An Old Sugar Mill Evaporation Unit

Hukilau Marketplace, Polynesian Cultural Center