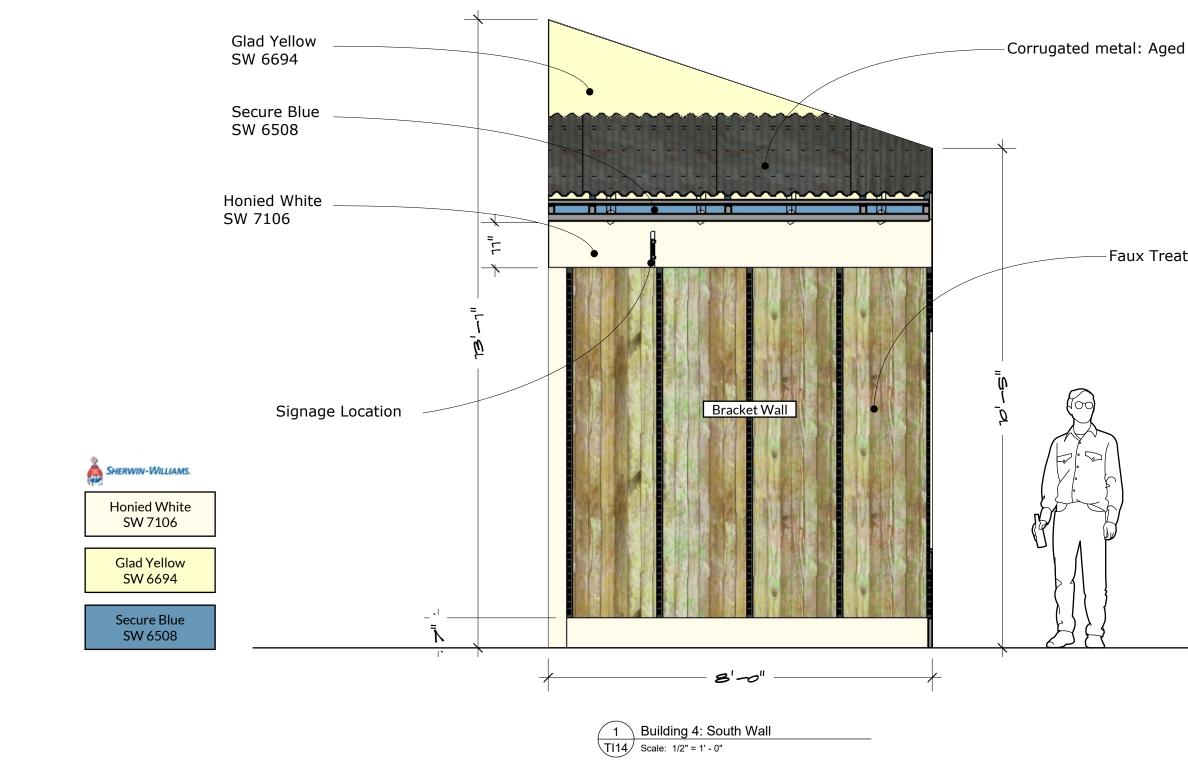

March 1, 2014

Schematic Development

# Polynesian Cultural Center

Hukilau Marketplace (Building 4)





Copyright © 2022 Design Intent CO.

I I I

INSTALLATION

Deadline Date

### **Below Grade Plan**









## **TI Theater Snack Elevation**











TI05 Scale: 1/4" = 1' - 0"



\_Mural / Original Laie Town Photo or Similar

> Charcoal Gray - Corrugated Metal Treated to look rusted







Charcoal Gray Corrugated Metal Treated to look rusted

















### \_Hopsack SW 6109



### East Wall Devision 1















-Faux Treated Wood Panel TYP.

## East Wall Portion 1













Prop Representig An Old Sugar Mill Evaporation Unit





Hukilau Marketplace, Polynesian Cultural Center