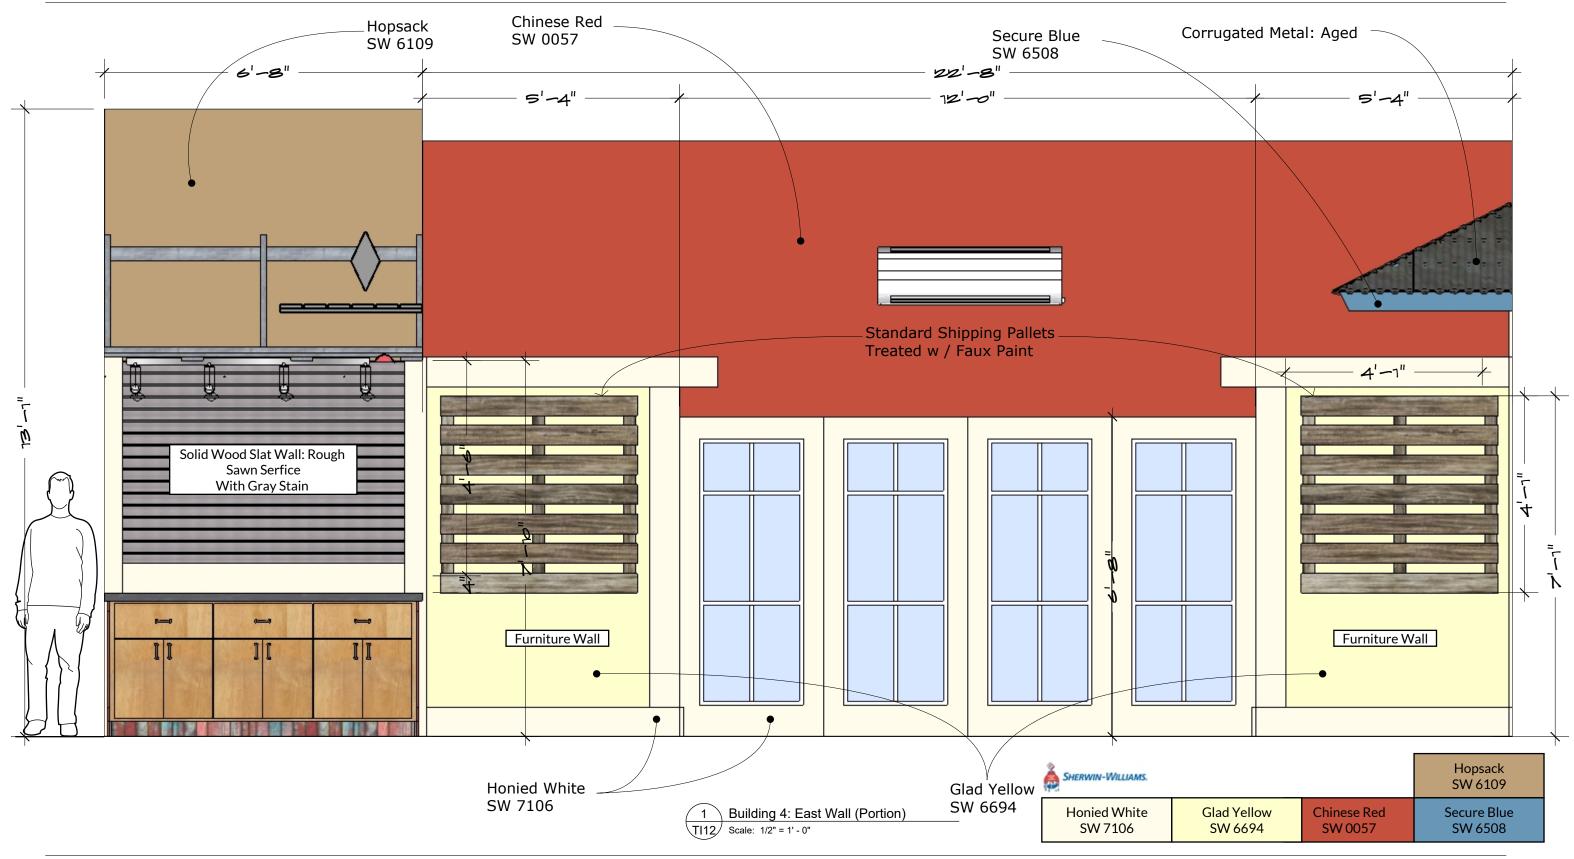

March 1, 2014

Schematic Development

# Polynesian Cultural Center

Hukilau Marketplace (Building 4)





Copyright © 2022 Design Intent CO.

I I I

INSTALLATION

Deadline Date

### **Below Grade Plan**









## **TI Theater Snack Elevation**











TI05 Scale: 1/4" = 1' - 0"



\_Mural / Original Laie Town Photo or Similar

> Charcoal Gray - Corrugated Metal Treated to look rusted







Charcoal Gray Corrugated Metal Treated to look rusted

















### \_Hopsack SW 6109



### East Wall Devision 1















-Faux Treated Wood Panel TYP.

## East Wall Portion 1













Prop Representig An Old Sugar Mill Evaporation Unit





Hukilau Marketplace, Polynesian Cultural Center