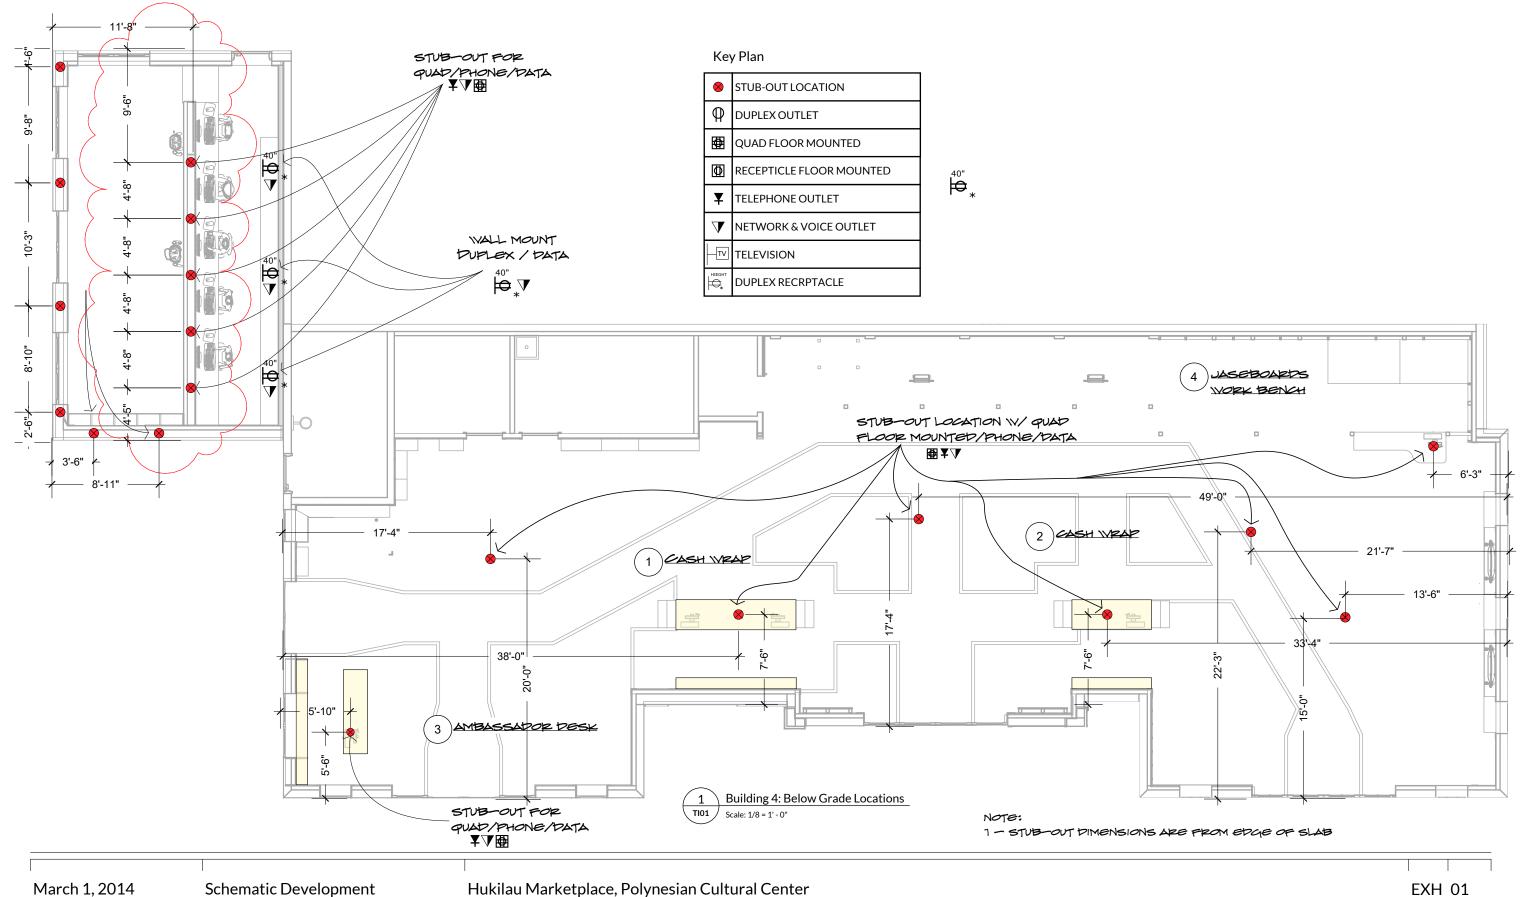

March 1, 2014

Schematic Development

# Polynesian Cultural Center

Hukilau Marketplace (Building 4)





Copyright © 2022 Design Intent CO.

I I I

INSTALLATION

Deadline Date

### **Below Grade Plan**









## **TI Theater Snack Elevation**











TI05 Scale: 1/4" = 1' - 0"



\_Mural / Original Laie Town Photo or Similar

> Charcoal Gray - Corrugated Metal Treated to look rusted







Charcoal Gray Corrugated Metal Treated to look rusted

















### \_Hopsack SW 6109



### East Wall Devision 1















-Faux Treated Wood Panel TYP.

## East Wall Portion 1













Prop Representig An Old Sugar Mill Evaporation Unit





Hukilau Marketplace, Polynesian Cultural Center